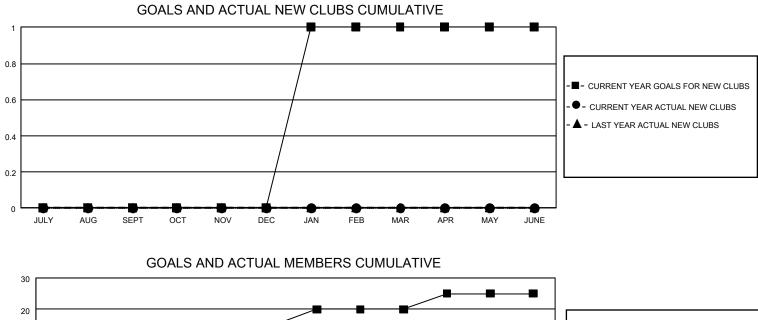

## GAT MONTHLY MEMBERSHIP PROGRESS REPORT

GMT Constitutional Area 3, Group I

REPORT DOES NOT INCLUDE CLUBS IN UNDISTRICTED AREAS.

| Clubs         |               |             |               | Members               |                       |                         |                                                    |  |  |
|---------------|---------------|-------------|---------------|-----------------------|-----------------------|-------------------------|----------------------------------------------------|--|--|
|               | RESULTS FOR   | R 2020-2021 |               | RESULTS FOR 2020-2021 |                       |                         |                                                    |  |  |
| QUARTER       | NEW CLUB GOAL | NEW CLUBS   | DROPPED CLUBS | QUARTER MEMB          | ER GROWTH NET<br>GOAL | MEMBER GROWTH<br>ACTUAL | DROPPED<br>MEMBERS ACTUAL<br>(including transfers) |  |  |
| JULY/AUG/SEPT | 0             | 0           | 0             | JULY/AUG/SEPT         | 10                    | 5                       | 19                                                 |  |  |
| OCT/NOV/DEC   | 0             | 0           | 0             | OCT/NOV/DEC           | 5                     | 14                      | 4                                                  |  |  |
| JAN/FEB/MAR   | 3             | 0           | 0             | JAN/FEB/MAR           | 5                     | 11                      | 14                                                 |  |  |
| APR/MAY/JUNE  | 0             | 0           | 0             | APR/MAY/JUNE          | 5                     | 15                      | 12                                                 |  |  |