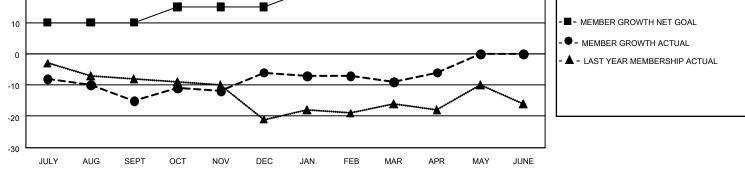

## GAT MONTHLY MEMBERSHIP PROGRESS REPORT

GMT Constitutional Area 3, Group I

REPORT DOES NOT INCLUDE CLUBS IN UNDISTRICTED AREAS.

| Clubs         |               |             |               | Members               |                       |                         |                                                    |  |  |
|---------------|---------------|-------------|---------------|-----------------------|-----------------------|-------------------------|----------------------------------------------------|--|--|
|               | RESULTS FOR   | R 2020-2021 |               | RESULTS FOR 2020-2021 |                       |                         |                                                    |  |  |
| QUARTER       | NEW CLUB GOAL | NEW CLUBS   | DROPPED CLUBS | QUARTER MEMB          | ER GROWTH NET<br>GOAL | MEMBER GROWTH<br>ACTUAL | DROPPED<br>MEMBERS ACTUAL<br>(including transfers) |  |  |
| JULY/AUG/SEPT | 0             | 0           | 0             | JULY/AUG/SEPT         | 10                    | 5                       | 19                                                 |  |  |
| OCT/NOV/DEC   | 0             | 0           | 0             | OCT/NOV/DEC           | 5                     | 14                      | 4                                                  |  |  |
| JAN/FEB/MAR   | 3             | 0           | 0             | JAN/FEB/MAR           | 5                     | 11                      | 14                                                 |  |  |
| APR/MAY/JUNE  | 0             | 0           | 0             | APR/MAY/JUNE          | 5                     | 15                      | 12                                                 |  |  |